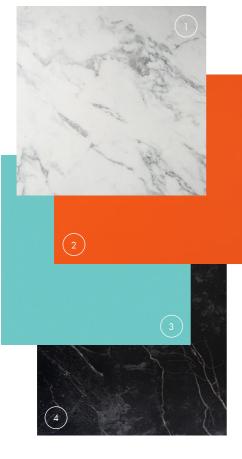

# theme. THE BOLD & THE BEAUTIFUL

It's so wrong, which makes it so cool. This trend allows you to experiment endlessly with materials, textures and gradation. Your interior will have its own identity by combining bright colours and prints. A unique cocktail!

# Apply the bold & the beautiful in your projects.

a small selection of our samples:

- 1. Carrara frosted white F252 BST
- 2. Tiger orange U272 CST
- 3. Exotic blue U142 CST E
- 4. Marble Vein nero bronze F264 CST