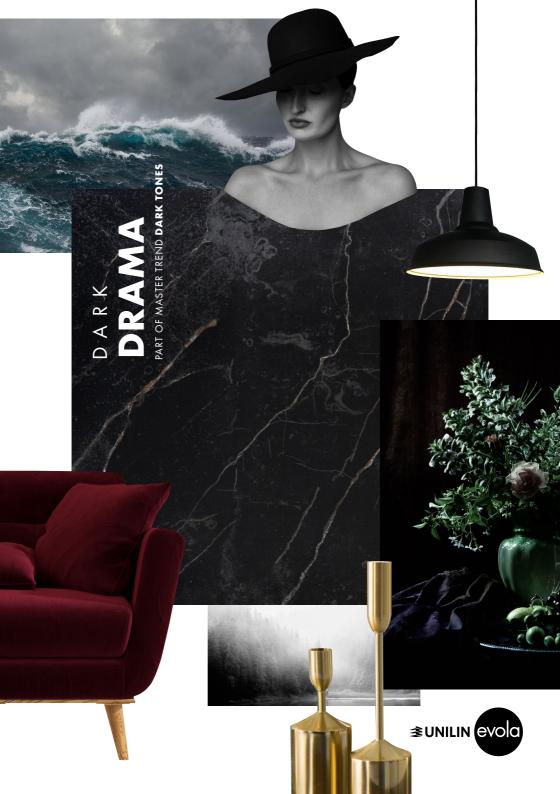

## theme. DARK DRAMA

Dark is chique and fancy. We want a luxurious cocoon where the daily drama is put to rest. Think of marble, wengé and natural stone combined with the stark contrast of e.g. a deep red.

# Apply dark drama in your projects.

a small selection of our samples:

- 1. Marble vein nero bronze F264 CST
- 2. Lorenzo walnut medium brown H251 W06
- 3. Evening red U141 CST
- 4. Lime midnight F257 M02