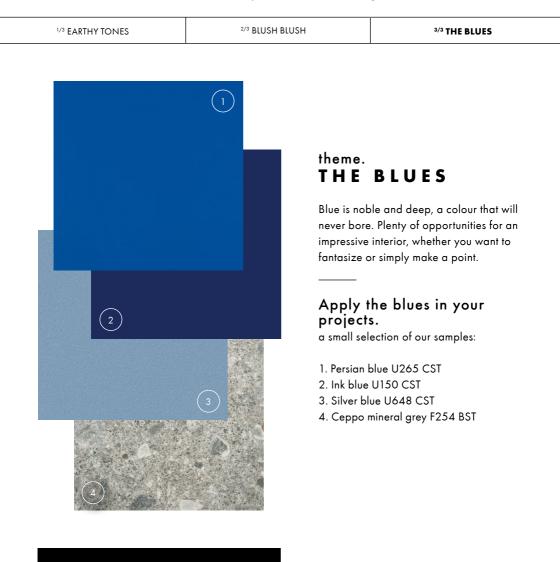

# THEBLUES PART OF MASTER TREND UNIBLOCKING

### UNIBLOCKING. master trend

Colour blocking has been a trend for a while, made more mature in its subtlety. A game of unimaterials, unicolours and unitextures that are easy to find in the Unilin-range.