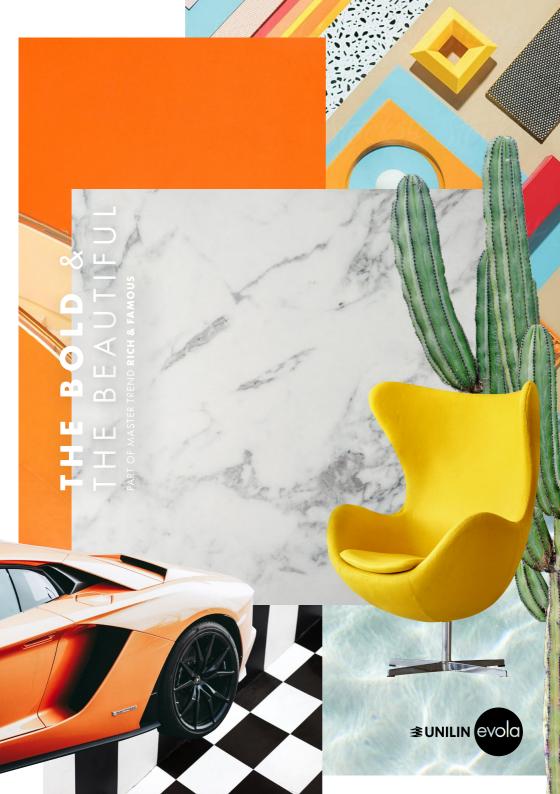

# theme. THE BOLD & THE BEAUTIFUL

It's so wrong, which makes it so cool. This trend allows you to experiment endlessly with materials, textures and gradation. Your interior will have its own identity by combining bright colours and prints. A unique cocktail!

# Apply the bold & the beautiful in your projects.

a small selection of our samples:

- 1. Carrara frosted white F252 BST
- 2. Tiger orange U272 CST
- 3. Exotic blue U142 CST E
- 4. Marble Vein nero bronze F264 CST