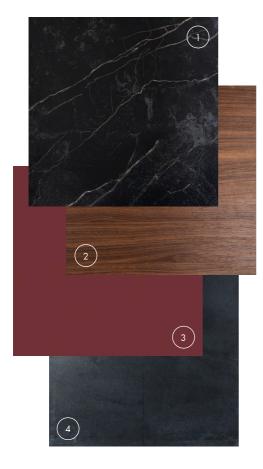

# Apply dark drama in your projects.

a small selection of our samples:

- 1. Marble vein nero bronze F264 CST
- 2. Lorenzo walnut medium brown H251 W06
- 3. Evening red U141 CST
- 4. Lime midnight F257 M02