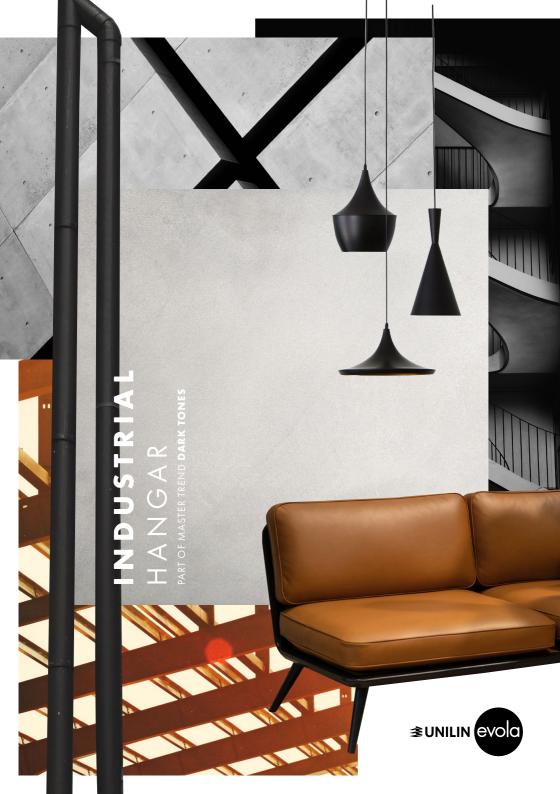

# theme. INDUSTRIAL HANGAR

We are evolving from a manufacturing industry to a thinking one, so plenty of empty industrial sites have been transformed into apartments and offices. Here, dark metals, stone, steel and concrete set the tone.

# Apply industrial hangar in your projects.

a small selection of our samples:

- 1. Lime chalk white F259 M02
- 2. Lime midnight F257 M02
- 3. Lime earth baked F256 M02
- 4. Lime moon grey F261 M02

Free sample service. www.unilinpanels.com