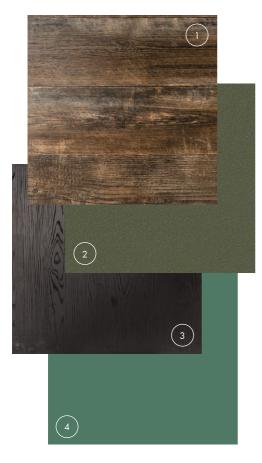

# theme. INTO THE WOODS

The forest is a mysterious yet safe haven. Surrounded by nature, man finds peace and balance. That's why greenery remains 'a trend' in our interiors, coming to life through wood structures and green tints.

# Apply into the woods in your projects.

a small selection of our samples:

- 1. Barnwood bark brown H262 W06
- 2. Green shadow U653 CST
- 3. Elegant black 113 V1A
- 4. Peacock green U313 BST

Free sample service. www.unilinpanels.com