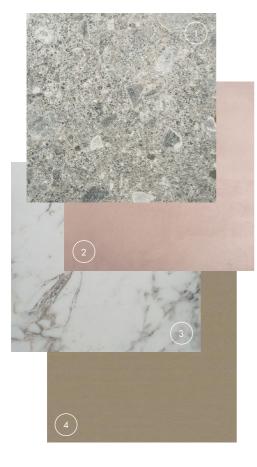

# theme. MODERN LUXURY

Bling, but make it classy. Here, we use Mother Nature's richest materials in the most subtle way: gold, silver, copper, marble, ... These touches of modern luxury make the puzzle fit, rather than be the sum of its pieces.

# Apply modern luxury in your projects.

a small selection of our samples:

- 1. Ceppo mineral grey F254 BST
- 2. Lime blush F258 M02
- 3. Carrara creamy F253 BST
- 4. Brushed gold F994 M01

Free sample service. www.unilinpanels.com